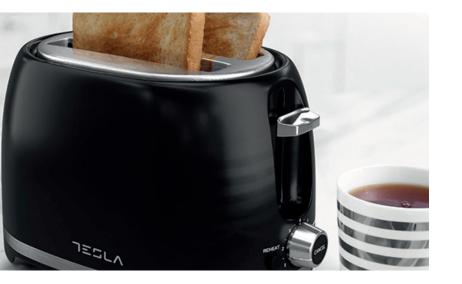

### Taste the toast

We love a great pop-up toaster – and we make them as we love them! Enjoy your every meal (or a tasty snack) with this quality Tesla device.