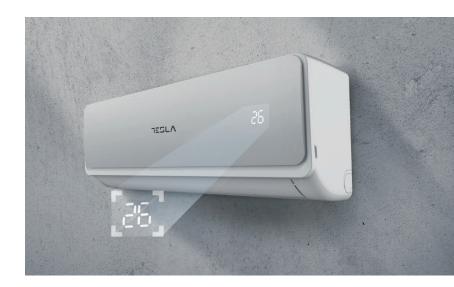

### Hidden LED display

The unit display is cleverly hidden in within the panel, keeping a simple and stylish appearance that complements your choice of interior design. LED display is easy to access, yet tucked away for maximum aesthetic appeal.