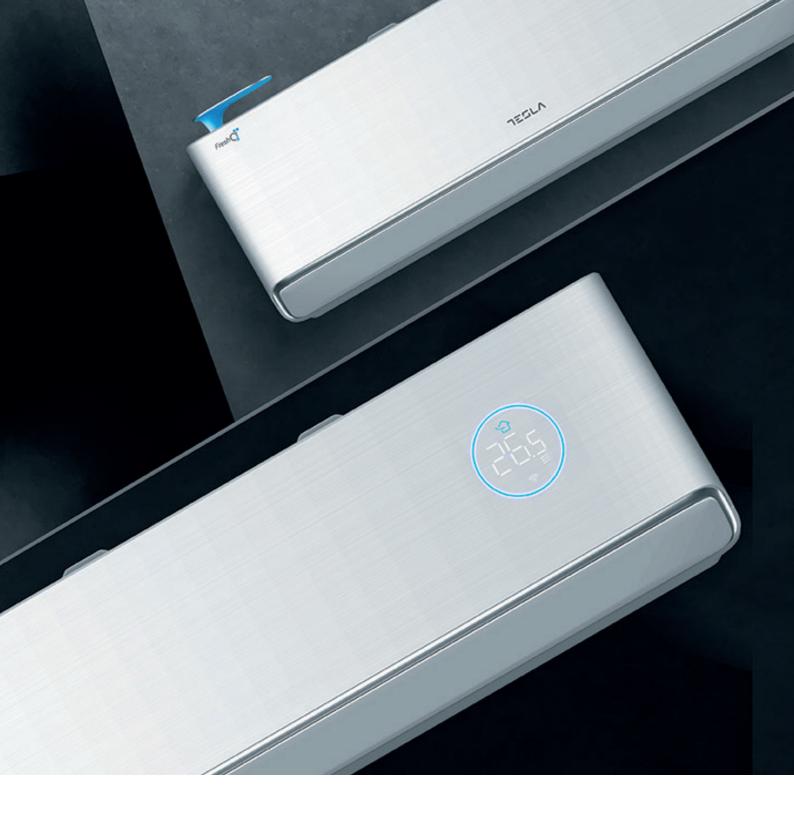

### Technology for all

Let us present advanced technology in service of your desired room temperature: Tesla air conditioners, inspired by your everyday needs and favorite spaces. Regardless of the season, Tesla AC units will provide you with a perfectly comfortable atmosphere, allowing you to enjoy every moment with the people you love.

#### I feel / follow me

With Tesla, air conditioning becomes innovative and intuitive. Due to a temperature sensor in the remote, the air conditioner automatically adjusts its operating status. This useful feature offers a smarter and easier method of maintaining optimal room temperature.

### Hidden LED display

The unit display is cleverly hidden in within the panel, keeping a simple and stylish appearance that complements your choice of interior design. LED display is easy to access, yet tucked away for maximum aesthetic appeal.

# Healthy and powerful

After cooling or dehumidification is done, the device activates the Anti-Fungus function in order to prevent growth of fungus and harmful bacteria. It also has an evaporator that can clean itself, as well as an UV sterilization option that helps clean the air coming out of the AC.

#### Self-diagnostic

Let us present advanced technology in service of your desired room temperature: Tesla air conditioners, inspired by your everyday needs and favorite spaces. Regardless of the season, Tesla AC units will provide you with a perfectly comfortable atmosphere, allowing you to enjoy every moment with the people you love.

The Wi-Fi function means that Tesla air conditioner can also be controlled with mobile phones or other smart devices. It adds to your everyday convenience and flexibility, and keeps you from spending ages looking for the remote that fell behind the couch!

### Gentle air flow

Specific louver design allows for cool air to go through micro holes, there to help generate gentler air flow coming from the air conditioner. Say goodbye to harsh cold wind, and welcome a soft flow from your AC unit!