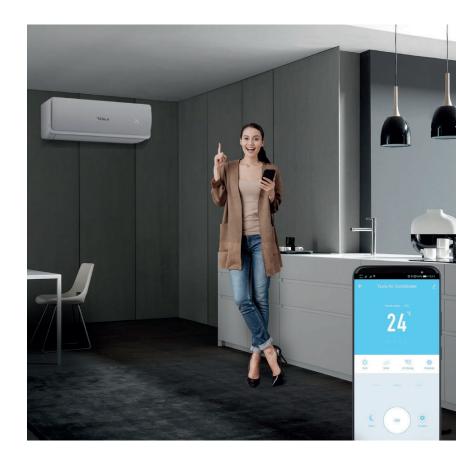

The Wi-Fi function means that Tesla air conditioner can also be controlled with mobile phones or other smart devices. It adds to your everyday convenience and flexibility, and keeps you from spending ages looking for the remote that fell behind the couch!