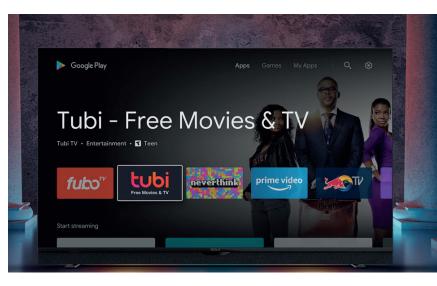

# Your personal google assistant

A smart assistant is no longer reserved for your smartphone: now you can also ask the big screen whatever you want. Press the mic button on the remote, and use Google Assistant to find out traffic or weather information, Google anything, play and pause favorite movies or TV shows.

WebOS

webOS is an intelligent TV operating system based on LINUX, created to provide a great audio-visual experience while supporting TV broadcasting systems on the global market. It supports Dolby audio, HDR, HLG, as well as world's top content apps. With a function called "Home dashboard", you can easily manage all inputs, settings and connected devices.