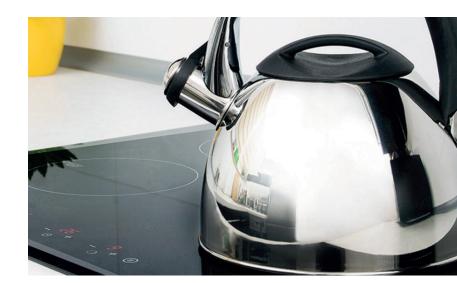

## More me-time

Would you love a hot tea or a fresh cup of instant coffee? Use Tesla kettles to quickly boil water and enjoy your well-deserved time off.