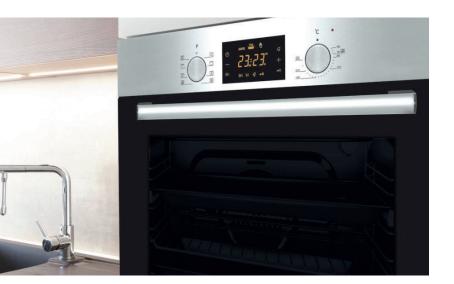

# Efficiency and elegance

With Tesla built-in ovens that combine practicality and sophistication, your favorite meals will not only go along perfectly with a bottle of vine – but with your kitchen interior too. Easy to use and elegantly designed, they will soon become an irreplaceable part of your culinary adventures!