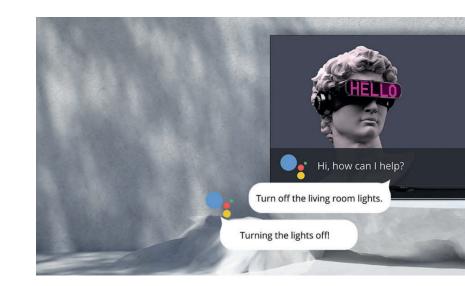

# Your personal google assistant

A smart assistant is no longer reserved for your smartphone: now you can also ask the big screen whatever you want. Press the mic button on the remote, and use Google Assistant to find out traffic or weather information, Google anything, play and pause favorite movies or TV shows.