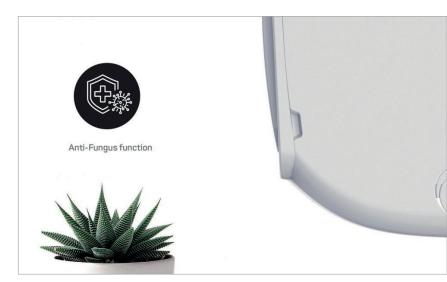

# Healthy and powerful

After cooling or dehumidification is done, the device activates the Anti-Fungus function in order to prevent growth of fungus and harmful bacteria. It also has an evaporator that can clean itself, as well as an UV sterilization option that helps clean the air coming out of the AC.