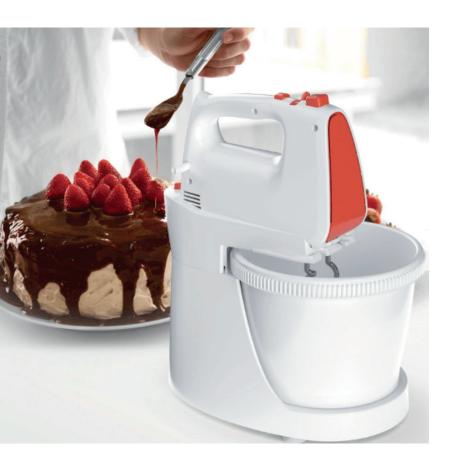

## Mix it up!

Essential in every kitchen, Tesla mixers will serve you well whether you're making cakes, baking bread, or creating any other homemade delicacy.

Welcome to Tesla crease-free world! Choose from different designs of Tesla irons, powerful enough to straighten even the most persistent lines.