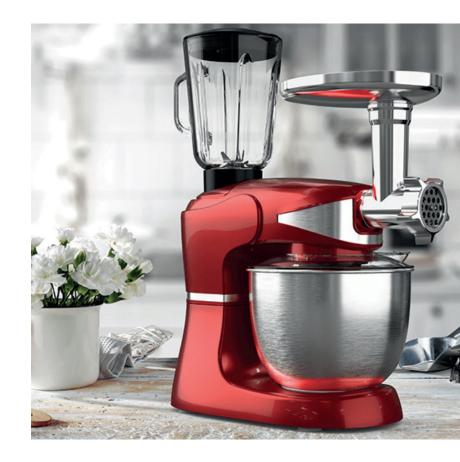

## Your little kitchen helper

One device, so many possibilities: use your Tesla kitchen robot to mix and blend ingredients, make dough or even grind meat. It's your own kitchen helper!