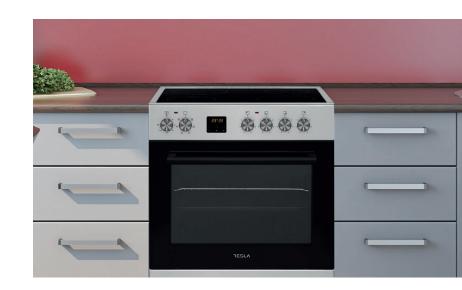

# Center of the family meal

From the earliest childhood memories associated with cookies and vanilla, all the way to adulthood – when we are trying out our own versions of traditional recipes: Tesla freestanding cookers allow you to enjoy various culinary experiments and prepare meals for all generations.

# Heat up the atmosphere

Tesla cooktops open countless possibilities for simple and safe food preparation process that you will surely enjoy. Use less space – but add more taste to your days.