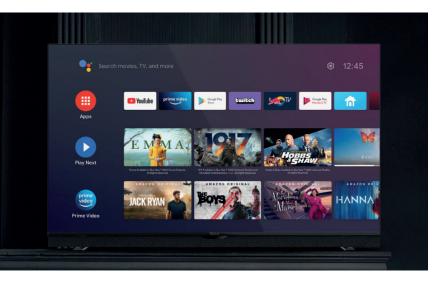

WebOS

webOS is an intelligent TV operating system based on LINUX, created to provide a great audio-visual experience while supporting TV broadcasting systems on the global market. It supports Dolby audio, HDR, HLG, as well as world's top content apps. With a function called "Home dashboard", you can easily manage all inputs, settings and connected devices.