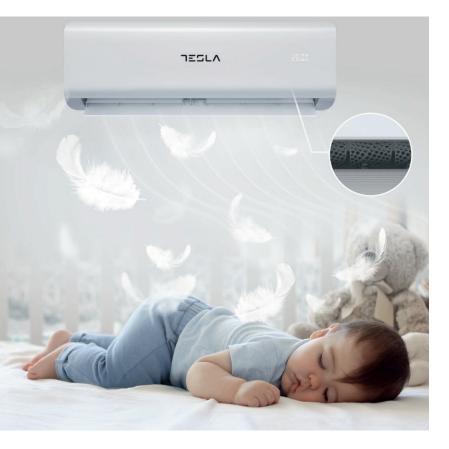

# Healthy and powerful

After cooling or dehumidification is done, the device activates the Anti-Fungus function in order to prevent growth of fungus and harmful bacteria. It also has an evaporator that can clean itself, as well as an UV sterilization option that helps clean the air coming out of the AC.

### Gentle air flow

Specific louver design allows for cool air to go through micro holes, there to help generate gentler air flow coming from the air conditioner. Say goodbye to harsh cold wind, and welcome a soft flow from your AC unit!