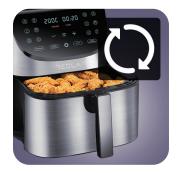

## "Preheat" and "Turn food"

Use the preheat function to warm up the appliance or defrost food: a tone will sound when the preheating is done. In selected programs, this device can also periodically notify you when it's time to flip food over, for better cooking results.