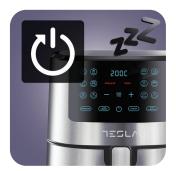

### Automatic shut-off

Once you set the cooking time, the air fryer will automatically turn off when it expires. You can set the timer for up to 60 minutes.