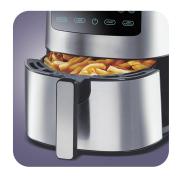

### A large basket

Thanks to this Tesla air fryer and its large basket, you can easily cook enough food for your whole family, or a gathering of friends. Share those healthier, low-fat recipes with everyone!