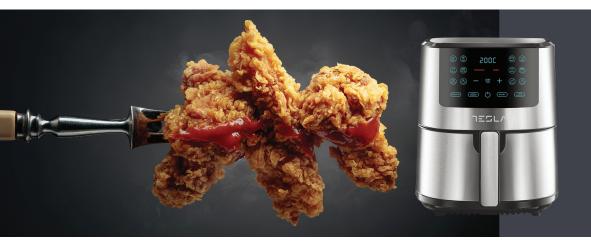

# JESLA

### Air fryer AF501BX

# 360° hot air circulation

The air fryer uses hot air circulation to cook food, which makes it a healthier choice compared to conventional frying. The cooking process is quite fast, while the food remains crispy and delicious.