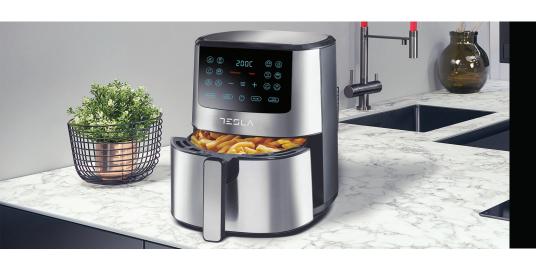

### A large basket

Thanks to this Tesla air fryer and its large basket, you can easily cook enough food for your whole family, or a gathering of friends. Share those healthier, low-fat recipes with everyone!

## Temperature and time control

A LED touch screen makes it easy to control temperature levels (60 - 200°C) and cooking time: use one of the 12 preset programs, or customize settings to your needs and preferences.